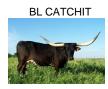

## **Hubbells Catch a Gleam**

05/04/2014 Date of Birth: **Registration 1:** CI293516 **Registration 2:** 291185

Owner: **FHR Longhorns** 

Beautiful rich brown and brindle coloring with a dash of white on the face. Her horns are starting to roll over into the classic horn set. Take a look at the genetics in this lady, with the likes of CATCHIT CHEX and RIO GRANDE, the probability of future standout calves are almost a certainty. She currently has a 20 Gauge heifer calf at side that looks to be a knock out.

70.0000 on 09/12/2024 TTT: Weight: 1267.0000 on 09/18/2021 Composite: 69.0000 on 09/20/2023

Cowboy Catchit Chex

Hubbells Catch a Gleam

**HUBBELLS RIO GLEAM** 

Courtesy of FHR Longhorns

**DELTA GLEAM**