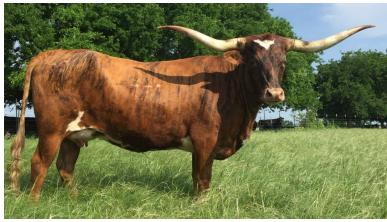

## **Hubbells Catch a Gleam**

05/04/2014 Date of Birth: **Registration 1:** CI293516 **Registration 2:** 291185

Owner: **FHR Longhorns** 

Beautiful rich brown and brindle coloring with a dash of white on the face. Her horns are starting to roll over into the classic horn set. Take a look at the genetics in this lady, with the likes of CATCHIT CHEX and RIO GRANDE, the probability of future standout calves are almost a certainty. She currently has a 20 Gauge heifer calf at side that looks to be a knock out.