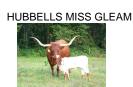

## **Hubbells Catch a Gleam**

05/04/2014 Date of Birth: **Registration 1:** CI293516 **Registration 2:** 291185

Owner: **FHR Longhorns** 

Beautiful rich brown and brindle coloring with a dash of white on the face. Her horns are starting to roll over into the classic horn set. Take a look at the genetics in this lady, with the likes of CATCHIT CHEX and RIO GRANDE, the probability of future standout calves are almost a certainty. She currently has a 20 Gauge heifer calf at side that looks to be a knock out.

70.0000 on 09/12/2024 TTT: Weight: 1267.0000 on 09/18/2021 Composite: 69.0000 on 09/20/2023

Cowboy Catchit Chex

Hubbells Catch a Gleam

**HUBBELLS RIO GLEAM** 

Courtesy of FHR Longhorns

**DELTA GLEAM**