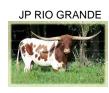

## **Hubbells Catch a Gleam**

05/04/2014 Date of Birth: **Registration 1:** CI293516 **Registration 2:** 291185

Owner: **FHR Longhorns** 

Beautiful rich brown and brindle coloring with a dash of white on the face. Her horns are starting to roll over into the classic horn set. Take a look at the genetics in this lady, with the likes of CATCHIT CHEX and RIO GRANDE, the probability of future standout calves are almost a certainty. She currently has a 20 Gauge heifer calf at side that looks to be a knock out.

70.0000 on 09/12/2024 TTT: Weight: 1267.0000 on 09/18/2021 Composite: 69.0000 on 09/20/2023

Cowboy Catchit Chex

Hubbells Catch a Gleam

**HUBBELLS RIO GLEAM** 

Courtesy of FHR Longhorns

**DELTA GLEAM**