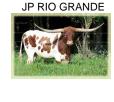

## **Hubbells Catch a Gleam**

05/04/2014 Date of Birth: **Registration 1:** CI293516 **Registration 2:** 291185

Owner: **FHR Longhorns** 

Beautiful rich brown and brindle coloring with a dash of white on the face. Her horns are starting to roll over into the classic horn set. Take a look at the genetics in this lady, with the likes of CATCHIT CHEX and RIO GRANDE, the probability of future standout calves are almost a certainty. She currently has a 20 Gauge heifer calf at side that looks to be a knock out.