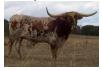

## Horseshoe J Cheesecake

Date of Birth: **Registration 1: Registration 2:** Breeder: **Owner:** 

02/14/2022 CI338245 291176 Jimmy Jones FHR Longhorns

This heifer is exactly what FHR is trying to accomplish in our breeding program. She is out of Jimmy Jones breeding and is stout, has great confirmation with a smooth body and a nice horn size and direction. She will be bred to Jeremiah 29:11 to complete the process of breeding to one of our best bulls. Looking forward to what these genetics produce.

TTT:

67.2500 on 09/12/2024

POWERWAGON

Horseshoe J Cheesecake

CHOCTAW RIVER QUEEN

http://www.hiredhandsoftware.com

Courtesy of FHR Longhorns

**BL SUNSHINE TARI** 