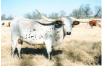

## Horseshoe J Cheesecake

Date of Birth: **Registration 1: Registration 2:** Breeder: **Owner:** 

02/14/2022 CI338245 291176 Jimmy Jones FHR Longhorns

This heifer is exactly what FHR is trying to accomplish in our breeding program. She is out of Jimmy Jones breeding and is stout, has great confirmation with a smooth body and a nice horn size and direction. She will be bred to Jeremiah 29:11 to complete the process of breeding to one of our best bulls. Looking forward to what these genetics produce.

TTT:

67.2500 on 09/12/2024

POWERWAGON

Horseshoe J Cheesecake

CHOCTAW RIVER QUEEN

http://www.hiredhandsoftware.com

Courtesy of FHR Longhorns

**BL SUNSHINE TARI** 