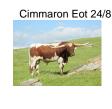

## **FHR 20 Chocolates**

08/26/2020 Date of Birth: **Registration 1:** CTI328196 Registration 2: 287163

Breeder: FHR Longhorns

**REX & SHERESE GLENDENNING** Owner:

She has it all - color, conformation, size, personality & impeccable pedigree. Her performance in shows/futurities is second to none. Her sire 20 GAUGE (2022 BULL OF THE YEAR with \$19,243 futurity earnings for the year & \$41,802 life-time earnings) is the highest earning bull since tracking futurity earnings began. She is confirmed bred to Jeremiah 29:11, our outstanding & highly awarded 90.25" TTT, 2,130-pound brindle bull.

TTT: 72.8750 on 08/08/2024 Weight: 1007.0000 on 03/06/2023





























JW Dixie



Sassy Emperor