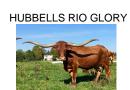

## **FHR 20 Chocolates**

08/26/2020 Date of Birth: **Registration 1:** CTI328196 Registration 2: 287163

Breeder: FHR Longhorns

**REX & SHERESE GLENDENNING** Owner:

She has it all - color, conformation, size, personality & impeccable pedigree. Her performance in shows/futurities is second to none. Her sire 20 GAUGE (2022 BULL OF THE YEAR with \$19,243 futurity earnings for the year & \$41,802 life-time earnings) is the highest earning bull since tracking futurity earnings began. She is confirmed bred to Jeremiah 29:11, our outstanding & highly awarded 90.25" TTT, 2,130-pound brindle bull.

TTT: 72.8750 on 08/08/2024 Weight: 1007.0000 on 03/06/2023





























JW Dixie



Sassy Emperor