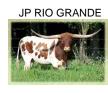

## **FHR 20 Chocolates**

08/26/2020 Date of Birth: **Registration 1:** CTI328196 Registration 2: 287163

Breeder: FHR Longhorns

**REX & SHERESE GLENDENNING** Owner:

She has it all - color, conformation, size, personality & impeccable pedigree. Her performance in shows/futurities is second to none. Her sire 20 GAUGE (2022 BULL OF THE YEAR with \$19,243 futurity earnings for the year & \$41,802 life-time earnings) is the highest earning bull since tracking futurity earnings began. She is confirmed bred to Jeremiah 29:11, our outstanding & highly awarded 90.25" TTT, 2,130-pound brindle bull.

TTT: 72.8750 on 08/08/2024 Weight: 1007.0000 on 03/06/2023





























JW Dixie



Sassy Emperor