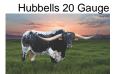

## **FHR 20 Chocolates**

08/26/2020 Date of Birth: **Registration 1:** CTI328196 Registration 2: 287163

Breeder: FHR Longhorns

**REX & SHERESE GLENDENNING** Owner:

She has it all - color, conformation, size, personality & impeccable pedigree. Her performance in shows/futurities is second to none. Her sire 20 GAUGE (2022 BULL OF THE YEAR with \$19,243 futurity earnings for the year & \$41,802 life-time earnings) is the highest earning bull since tracking futurity earnings began. She is confirmed bred to Jeremiah 29:11, our outstanding & highly awarded 90.25" TTT, 2,130-pound brindle bull.