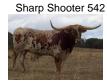

## **FHR 20 Chocolates**

08/26/2020 Date of Birth: **Registration 1:** CTI328196 Registration 2: 287163

Breeder: FHR Longhorns

**REX & SHERESE GLENDENNING** Owner:

She has it all - color, conformation, size, personality & impeccable pedigree. Her performance in shows/futurities is second to none. Her sire 20 GAUGE (2022 BULL OF THE YEAR with \$19,243 futurity earnings for the year & \$41,802 life-time earnings) is the highest earning bull since tracking futurity earnings began. She is confirmed bred to Jeremiah 29:11, our outstanding & highly awarded 90.25" TTT, 2,130-pound brindle bull.

TTT: 72.8750 on 08/08/2024 Weight: 1007.0000 on 03/06/2023





























JW Dixie



Sassy Emperor