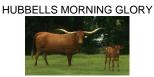

## **FHR 20 Chocolates**

08/26/2020 Date of Birth: **Registration 1:** CTI328196 Registration 2: 287163

Breeder: FHR Longhorns

**REX & SHERESE GLENDENNING** Owner:

She has it all - color, conformation, size, personality & impeccable pedigree. Her performance in shows/futurities is second to none. Her sire 20 GAUGE (2022 BULL OF THE YEAR with \$19,243 futurity earnings for the year & \$41,802 life-time earnings) is the highest earning bull since tracking futurity earnings began. She is confirmed bred to Jeremiah 29:11, our outstanding & highly awarded 90.25" TTT, 2,130-pound brindle bull.