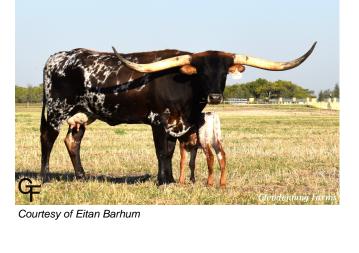

## **FHR 20 Chocolates**

08/26/2020 Date of Birth: **Registration 1:** CTI328196 Registration 2: 287163

Breeder: FHR Longhorns

**REX & SHERESE GLENDENNING** Owner:

She has it all - color, conformation, size, personality & impeccable pedigree. Her performance in shows/futurities is second to none. Her sire 20 GAUGE (2022 BULL OF THE YEAR with \$19,243 futurity earnings for the year & \$41,802 life-time earnings) is the highest earning bull since tracking futurity earnings began. She is confirmed bred to Jeremiah 29:11, our outstanding & highly awarded 90.25" TTT, 2,130-pound brindle bull.

TTT: 72.8750 on 08/08/2024 Weight: 1007.0000 on 03/06/2023





























JW Dixie



Sassy Emperor