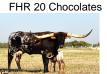

## **FHR 20 Chocolates**

08/26/2020 Date of Birth: **Registration 1:** CTI328196 Registration 2: 287163

Breeder: FHR Longhorns

**REX & SHERESE GLENDENNING** Owner:

She has it all - color, conformation, size, personality & impeccable pedigree. Her performance in shows/futurities is second to none. Her sire 20 GAUGE (2022 BULL OF THE YEAR with \$19,243 futurity earnings for the year & \$41,802 life-time earnings) is the highest earning bull since tracking futurity earnings began. She is confirmed bred to Jeremiah 29:11, our outstanding & highly awarded 90.25" TTT, 2,130-pound brindle bull.