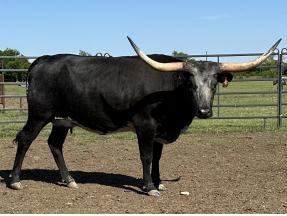

## FHR Catchit's Revenue

Date of Birth: **Registration 1: Registration 2: Owner:** 

02/28/2020 CI325941 291193 FHR Longhorns

Courtesy of FHR Longhorns

Catchit Revenue has a mix of old and new school genetics, with the likes of CATCHIT CHEX, RIO GRANDE and HUNTS COMMAND RESPECT, that we hope to build on with 20 GAUGE. We are hoping for a knockout black and white heifer with Revenues and 20 Gauges coloring but we all know, you never know what your going to get from a box of chocolates.

TTT: Weight: Composite: 61.2500 on 09/12/2024 787.0000 on 09/18/2021 56.1250 on 09/20/2023

FHR Catchit's Revenue

**HL** Revenue River

COWBOY CHEX

**PEACEMAKER 44** 

JP RIO GRANDE

**BL CATCHIT** 

HUNTS COMMAND RESPECT