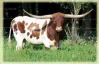

## Jeremiah's Aerial

Jeremiah's Aerial

03/08/2020 Date of Birth: Registration 1: Pending

Breeder: FHR Longhorns Owner: Guy & Charlotte Cote

Aerial is a Jeremiah 29:11 daughter with a nice twisty horn set. She will be bred to Jaguar Chex for 2024 calf.