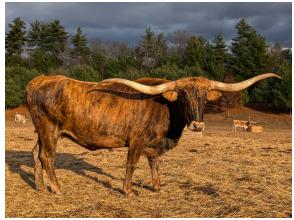

## Jeremiah's Aerial

Jeremiah's Aerial

03/08/2020 Date of Birth: Registration 1: Pending

Breeder: FHR Longhorns Owner: Guy & Charlotte Cote

Aerial is a Jeremiah 29:11 daughter with a nice twisty horn set. She will be bred to Jaguar Chex for 2024 calf.