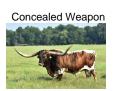

## Jeremiah's Aerial

Jeremiah's Aerial

03/08/2020 Date of Birth: Registration 1: Pending

Breeder: FHR Longhorns Owner: Guy & Charlotte Cote

Aerial is a Jeremiah 29:11 daughter with a nice twisty horn set. She will be bred to Jaguar Chex for 2024 calf.