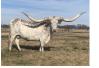

## Jeremiah's Aerial

Jeremiah's Aerial

03/08/2020 Date of Birth: Registration 1: Pending

Breeder: FHR Longhorns Owner: Guy & Charlotte Cote

Aerial is a Jeremiah 29:11 daughter with a nice twisty horn set. She will be bred to Jaguar Chex for 2024 calf.

Courtesy of Cote Cattle Company

77.0000 on 10/05/2024 TTT: Weight: 810.0000 on 12/04/2022

Hubbell's Jeremiah 29:11

**HUBBELLS CW BEAUTY** 

Cowboy Catchit Chex

Hubells Rio Deer Fly II

Aerial Assault Weapon

**COWBOY CHEX** 