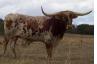

## Jeremiah's Aerial

Jeremiah's Aerial

03/08/2020 Date of Birth: Registration 1: Pending

Breeder: FHR Longhorns Owner: Guy & Charlotte Cote

Aerial is a Jeremiah 29:11 daughter with a nice twisty horn set. She will be bred to Jaguar Chex for 2024 calf.

Courtesy of Cote Cattle Company

77.0000 on 10/05/2024 TTT: Weight: 810.0000 on 12/04/2022

Hubbell's Jeremiah 29:11

**HUBBELLS CW BEAUTY** 

Cowboy Catchit Chex

Hubells Rio Deer Fly II

Aerial Assault Weapon

**COWBOY CHEX** 