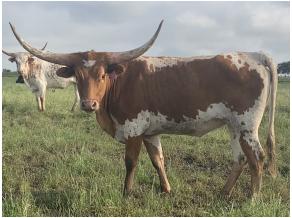

## FHR Beastly Beauty

Date of Birth: Registration 1: 08/11/2019 CI325934

Courtesy of FHR Longhorns

Beauty has a lot going for her, great sire with fast growing horn and a grulla colored dam with a perfect horn set. What she will throw as a cow has unlimited potential. She has the classic longhorn coloring with a feminine face and great conformation.